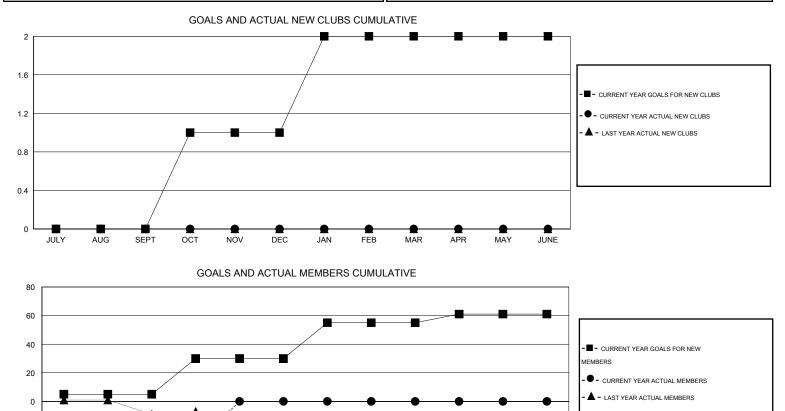

## CMT: OPEN

| GMT: OPEN                    | LOCATION KANSAS  |                   |                  |                       |                              |                    |                                     |                    | GMT CA 1         |
|------------------------------|------------------|-------------------|------------------|-----------------------|------------------------------|--------------------|-------------------------------------|--------------------|------------------|
|                              |                  | Clubs             |                  | Members               |                              |                    |                                     |                    |                  |
|                              | RESU             | LTS FOR 2015-2016 |                  | RESULTS FOR 2015-2016 |                              |                    |                                     |                    |                  |
| QUARTER                      | NEW CLUB<br>GOAL | NEW CLUBS         | DROPPED<br>CLUBS | NET<br>GAIN/LOSS      | QUARTER                      | NEW MEMBER<br>GOAL | CHARTER AND<br>NEW MEMBERS<br>ADDED | DROPPED<br>MEMBERS | NET<br>GAIN/LOSS |
| JULY/AUG/SEPT<br>OCT/NOV/DEC | 0<br>1           | 0<br>0            | 0<br>0           | 0<br>0                | JULY/AUG/SEPT<br>OCT/NOV/DEC | 5<br>25            | 20<br>17                            | 59<br>7            | -39<br>10        |
| JAN/FEB/MAR<br>APR/MAY/JUNE  | 1<br>0           | 0<br>0            | 0<br>0           | 0<br>0                | JAN/FEB/MAR<br>APR/MAY/JUNE  | 25<br>6            | 0<br>0                              | 0<br>0             | 0<br>0           |